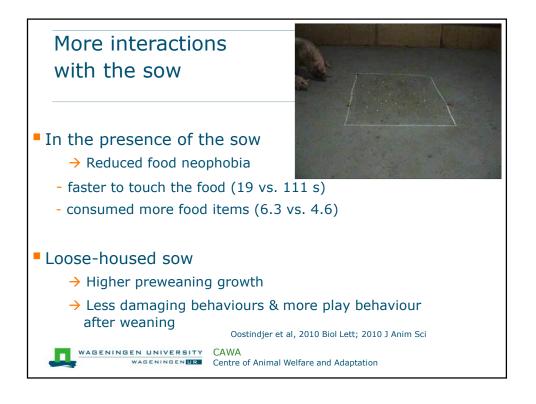

## Learning piglets what, how and where to eat improves resilience to weaning

|                        | Barren       | Enriched     |                       |
|------------------------|--------------|--------------|-----------------------|
|                        | BHI pigs (%) | EHI pigs (%) | p- value <sup>1</sup> |
| Pigs with lung lesions | 57.1         | 7.1          | <0.05                 |
| re-isolated A. pp      | 35.7         | 7.1          | NS                    |
|                        |              |              |                       |