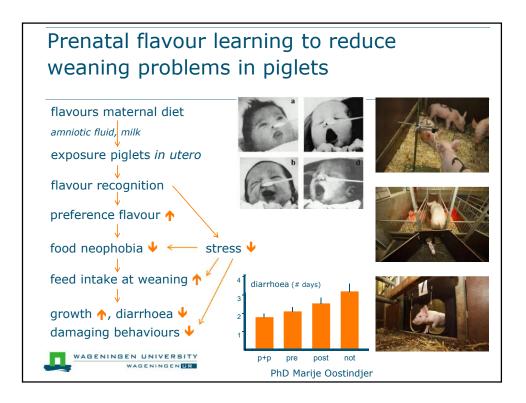

|
|                               |                   | and a state of the |







































Early feed intake and resilience to weaning

## Learning piglets what, how and where to eat improves resilience to weaning





















|                        | Barren       | Enriched     |                       |
|------------------------|--------------|--------------|-----------------------|
|                        | BHI pigs (%) | EHI pigs (%) | p- value <sup>1</sup> |
| Pigs with lung lesions | 57.1         | 7.1          | <0.05                 |
| re-isolated A. pp      | 35.7         | 7.1          | NS                    |
|                        |              |              |                       |