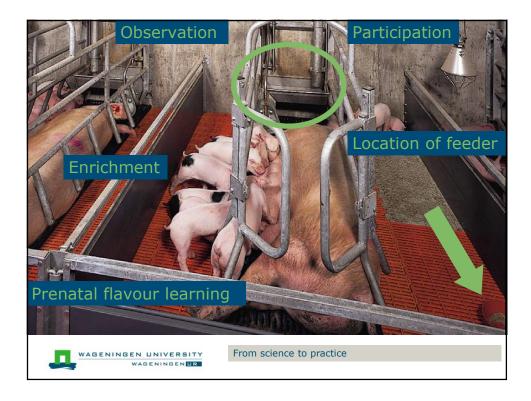

|
|                               |                   | and a state of the |







































Early feed intake and resilience to weaning

## Learning piglets what, how and where to eat improves resilience to weaning





















|                        | Barren       | Enriched     |                       |
|------------------------|--------------|--------------|-----------------------|
|                        | BHI pigs (%) | EHI pigs (%) | p- value <sup>1</sup> |
| Pigs with lung lesions | 57.1         | 7.1          | <0.05                 |
| re-isolated A. pp      | 35.7         | 7.1          | NS                    |
|                        |              |              |                       |