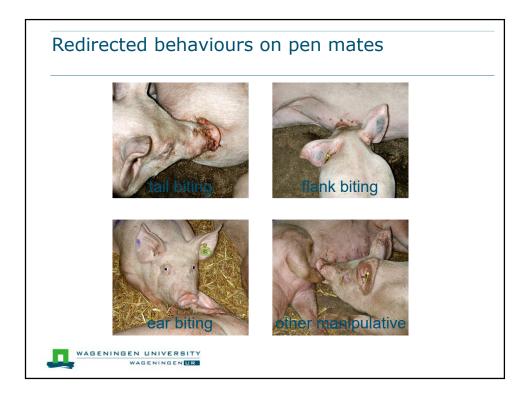

|
|                               |                   | and a state of the |







































Early feed intake and resilience to weaning

## Learning piglets what, how and where to eat improves resilience to weaning





















|                        | Barren       | Enriched     |                       |
|------------------------|--------------|--------------|-----------------------|
|                        | BHI pigs (%) | EHI pigs (%) | p- value <sup>1</sup> |
| Pigs with lung lesions | 57.1         | 7.1          | <0.05                 |
| re-isolated A. pp      | 35.7         | 7.1          | NS                    |
|                        |              |              |                       |