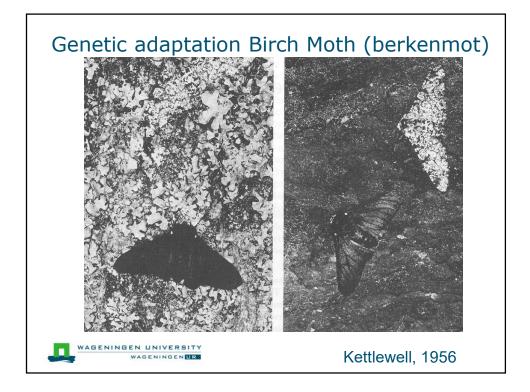

|                               | 37.8°C            | 38.9°C