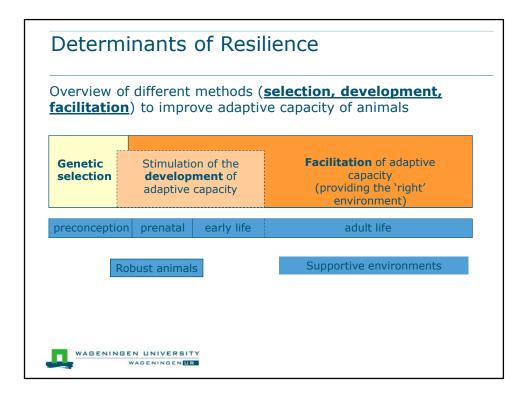

|                               | 37.8°C            | 38.9°C