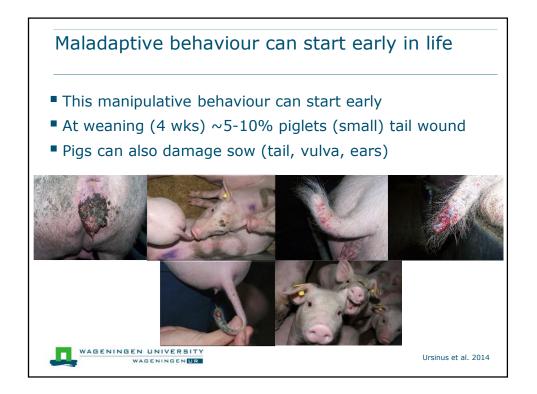

|
|                               |                   | and a state of the |







































Early feed intake and resilience to weaning

## Learning piglets what, how and where to eat improves resilience to weaning





















|                        | Barren       | Enriched     |                       |
|------------------------|--------------|--------------|-----------------------|
|                        | BHI pigs (%) | EHI pigs (%) | p- value <sup>1</sup> |
| Pigs with lung lesions | 57.1         | 7.1          | <0.05                 |
| re-isolated A. pp      | 35.7         | 7.1          | NS                    |
|                        |              |              |                       |