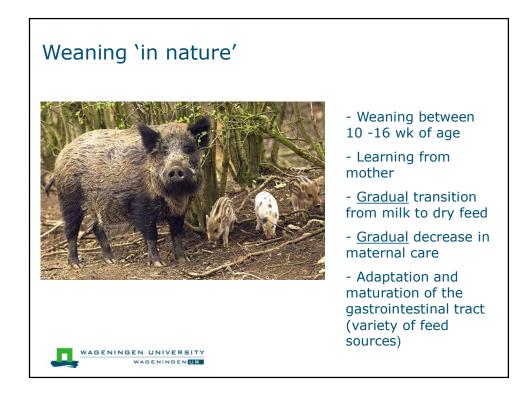

|
|                               |                   | and a state of the |







































Early feed intake and resilience to weaning

## Learning piglets what, how and where to eat improves resilience to weaning





















|                        | Barren       | Enriched     |                       |
|------------------------|--------------|--------------|-----------------------|
|                        | BHI pigs (%) | EHI pigs (%) | p- value <sup>1</sup> |
| Pigs with lung lesions | 57.1         | 7.1          | <0.05                 |
| re-isolated A. pp      | 35.7         | 7.1          | NS                    |
|                        |              |              |                       |