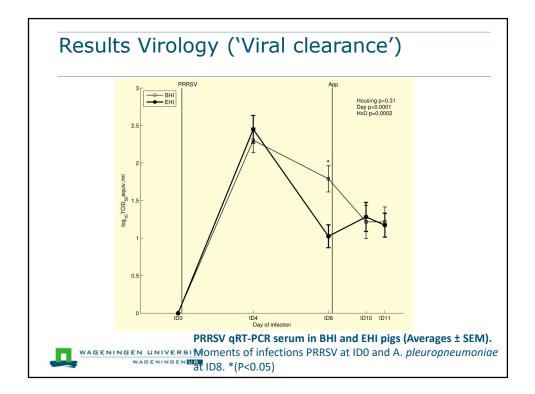

## Learning piglets what, how and where to eat improves resilience to weaning

|                        | Barren       | Enriched     |                       |
|------------------------|--------------|--------------|-----------------------|
|                        | BHI pigs (%) | EHI pigs (%) | p- value <sup>1</sup> |
| Pigs with lung lesions | 57.1         | 7.1          | <0.05                 |
| re-isolated A. pp      | 35.7         | 7.1          | NS                    |
|                        |              |              |                       |