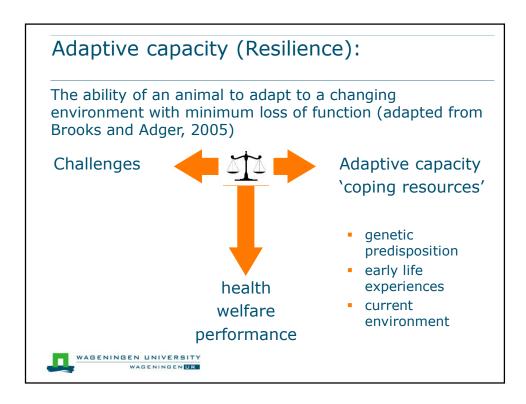

|                               | 37.8°C            | 38.9°C