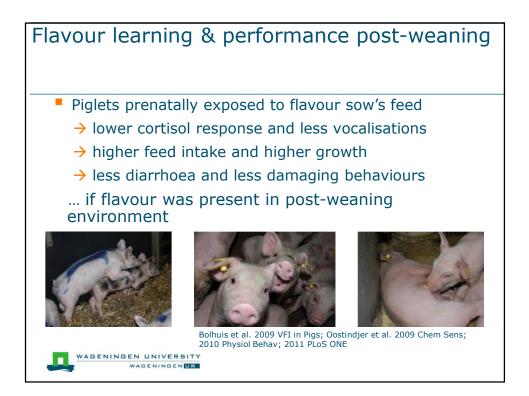

|
|                               |                   | and a state of the |







































Early feed intake and resilience to weaning

## Learning piglets what, how and where to eat improves resilience to weaning





















|                        | Barren       | Enriched     |                       |
|------------------------|--------------|--------------|-----------------------|
|                        | BHI pigs (%) | EHI pigs (%) | p- value <sup>1</sup> |
| Pigs with lung lesions | 57.1         | 7.1          | <0.05                 |
| re-isolated A. pp      | 35.7         | 7.1          | NS                    |
|                        |              |              |                       |