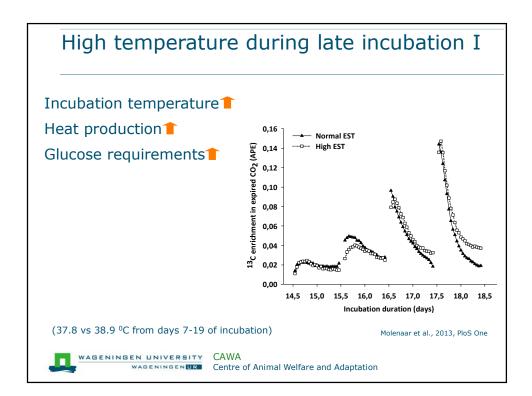

|                               | 37.8°C            | 38.9°C                                                                                                                                                                                                                                                                                                                                                                                                                                                                                                                                                                                                                                                                                                                                                                                                                                                                                                                                                                                                                                                                                                                                                                                                                                                                                                                                                                                                                                                                                                                                                                                                                                                                                                                                                                                                                                                                                                                                                                                                                                                                                                                         |
|-------------------------------|-------------------|--------------------------------------------------------------------------------------------------------------------------------------------------------------------------------------------------------------------------------------------------------------------------------------------------------------------------------------------------------------------------------------------------------------------------------------------------------------------------------------------------------------------------------------------------------------------------------------------------------------------------------------------------------------------------------------------------------------------------------------------------------------------------------------------------------------------------------------------------------------------------------------------------------------------------------------------------------------------------------------------------------------------------------------------------------------------------------------------------------------------------------------------------------------------------------------------------------------------------------------------------------------------------------------------------------------------------------------------------------------------------------------------------------------------------------------------------------------------------------------------------------------------------------------------------------------------------------------------------------------------------------------------------------------------------------------------------------------------------------------------------------------------------------------------------------------------------------------------------------------------------------------------------------------------------------------------------------------------------------------------------------------------------------------------------------------------------------------------------------------------------------|
| Yolk Free Body Mass (g)       | 36.9 <sup>a</sup> | 33.9 <sup>b</sup>                                                                                                                                                                                                                                                                                                                                                                                                                                                                                                                                                                                                                                                                                                                                                                                                                                                                                                                                                                                                                                                                                                                                                                                                                                                                                                                                                                                                                                                                                                                                                                                                                                                                                                                                                                                                                                                                                                                                                                                                                                                                                                              |
| Heart (%, YFBM)               | <b>0.38</b> ª     | 0.28 <sup>b</sup>                                                                                                                                                                                                                                                                                                                                                                                                                                                                                                                                                                                                                                                                                                                                                                                                                                                                                                                                                                                                                                                                                                                                                                                                                                                                                                                                                                                                                                                                                                                                                                                                                                                                                                                                                                                                                                                                                                                                                                                                                                                                                                              |
| Total mortality (%)           | <b>8.4</b> ª      | 12.5 <sup>b</sup>                                                                                                                                                                                                                                                                                                                                                                                                                                                                                                                                                                                                                                                                                                                                                                                                                                                                                                                                                                                                                                                                                                                                                                                                                                                                                                                                                                                                                                                                                                                                                                                                                                                                                                                                                                                                                                                                                                                                                                                                                                                                                                              |
| Ascites related mortality (%) | 2.8ª              | 6.6 <sup>b</sup>                                                                                                                                                                                                                                                                                                                                                                                                                                                                                                                                                                                                                                                                                                                                                                                                                                                                                                                                                                                                                                                                                                                                                                                                                                                                                                                                                                                                                                                                                                                                                                                                                                                                                                                                                                                                                                                                                                                                                                                                                                                                                                               |
|                               |                   | and a state of the |