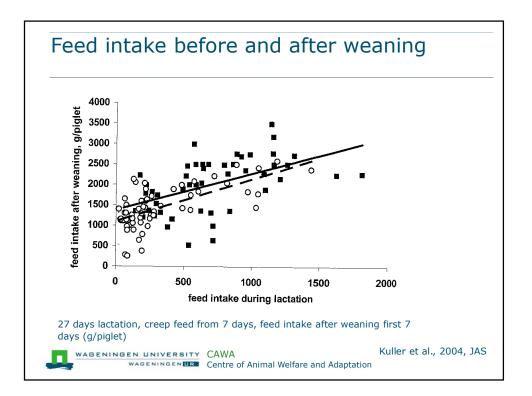

|
|                               |                   | and a state of the |







































Early feed intake and resilience to weaning

## Learning piglets what, how and where to eat improves resilience to weaning





















|                        | Barren       | Enriched     |                       |
|------------------------|--------------|--------------|-----------------------|
|                        | BHI pigs (%) | EHI pigs (%) | p- value <sup>1</sup> |
| Pigs with lung lesions | 57.1         | 7.1          | <0.05                 |
| re-isolated A. pp      | 35.7         | 7.1          | NS                    |
|                        |              |              |                       |