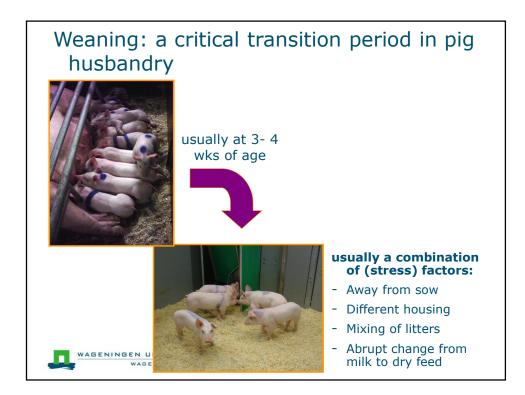

|
|                               |                   | and a state of the |







































Early feed intake and resilience to weaning

## Learning piglets what, how and where to eat improves resilience to weaning





















|                        | Barren       | Enriched     |                       |
|------------------------|--------------|--------------|-----------------------|
|                        | BHI pigs (%) | EHI pigs (%) | p- value <sup>1</sup> |
| Pigs with lung lesions | 57.1         | 7.1          | <0.05                 |
| re-isolated A. pp      | 35.7         | 7.1          | NS                    |
|                        |              |              |                       |