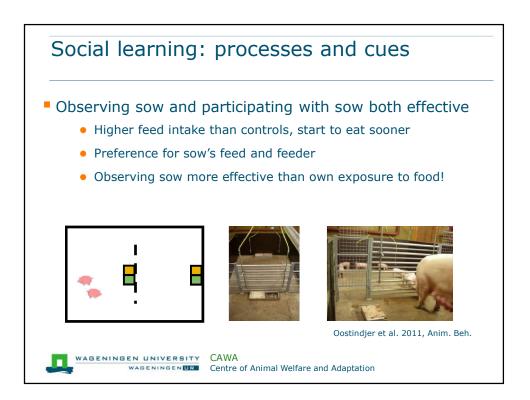

|
|                               |                   | and a state of the |







































Early feed intake and resilience to weaning

## Learning piglets what, how and where to eat improves resilience to weaning





















|                        | Barren       | Enriched     |                       |
|------------------------|--------------|--------------|-----------------------|
|                        | BHI pigs (%) | EHI pigs (%) | p- value <sup>1</sup> |
| Pigs with lung lesions | 57.1         | 7.1          | <0.05                 |
| re-isolated A. pp      | 35.7         | 7.1          | NS                    |
|                        |              |              |                       |