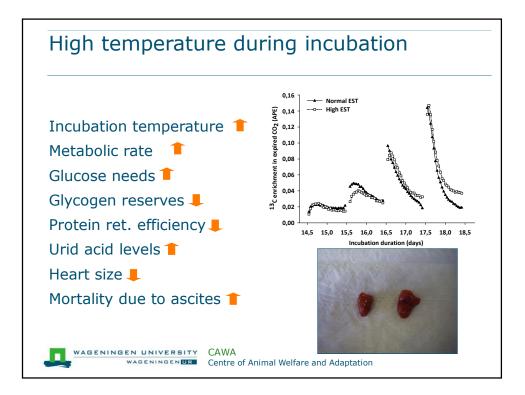

|                               | 37.8°C            | 38.9°C                                                                                                                                                                                                                                                                                                                                                                                                                                                                                                                                                                                                                                                                                                                                                                                                                                                                                                                                                                                                                                                                                                                                                                                                                                                                                                                                                                                                                                                                                                                                                                                                                                                                                                                                                                                                                                                                                                                                                                                                                                                                                                                         |
|-------------------------------|-------------------|--------------------------------------------------------------------------------------------------------------------------------------------------------------------------------------------------------------------------------------------------------------------------------------------------------------------------------------------------------------------------------------------------------------------------------------------------------------------------------------------------------------------------------------------------------------------------------------------------------------------------------------------------------------------------------------------------------------------------------------------------------------------------------------------------------------------------------------------------------------------------------------------------------------------------------------------------------------------------------------------------------------------------------------------------------------------------------------------------------------------------------------------------------------------------------------------------------------------------------------------------------------------------------------------------------------------------------------------------------------------------------------------------------------------------------------------------------------------------------------------------------------------------------------------------------------------------------------------------------------------------------------------------------------------------------------------------------------------------------------------------------------------------------------------------------------------------------------------------------------------------------------------------------------------------------------------------------------------------------------------------------------------------------------------------------------------------------------------------------------------------------|
| Yolk Free Body Mass (g)       | 36.9 <sup>a</sup> | 33.9 <sup>b</sup>                                                                                                                                                                                                                                                                                                                                                                                                                                                                                                                                                                                                                                                                                                                                                                                                                                                                                                                                                                                                                                                                                                                                                                                                                                                                                                                                                                                                                                                                                                                                                                                                                                                                                                                                                                                                                                                                                                                                                                                                                                                                                                              |
| Heart (%, YFBM)               | <b>0.38</b> ª     | 0.28 <sup>b</sup>                                                                                                                                                                                                                                                                                                                                                                                                                                                                                                                                                                                                                                                                                                                                                                                                                                                                                                                                                                                                                                                                                                                                                                                                                                                                                                                                                                                                                                                                                                                                                                                                                                                                                                                                                                                                                                                                                                                                                                                                                                                                                                              |
| Total mortality (%)           | <b>8.4</b> ª      | 12.5 <sup>b</sup>                                                                                                                                                                                                                                                                                                                                                                                                                                                                                                                                                                                                                                                                                                                                                                                                                                                                                                                                                                                                                                                                                                                                                                                                                                                                                                                                                                                                                                                                                                                                                                                                                                                                                                                                                                                                                                                                                                                                                                                                                                                                                                              |
| Ascites related mortality (%) | 2.8ª              | 6.6 <sup>b</sup>                                                                                                                                                                                                                                                                                                                                                                                                                                                                                                                                                                                                                                                                                                                                                                                                                                                                                                                                                                                                                                                                                                                                                                                                                                                                                                                                                                                                                                                                                                                                                                                                                                                                                                                                                                                                                                                                                                                                                                                                                                                                                                               |
|                               |                   | and a state of the |