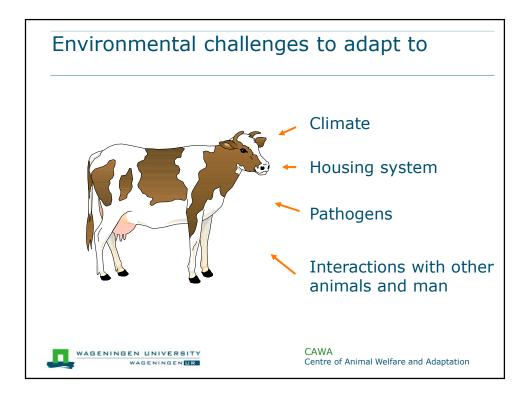

|                               | 37.8°C            | 38.9°C