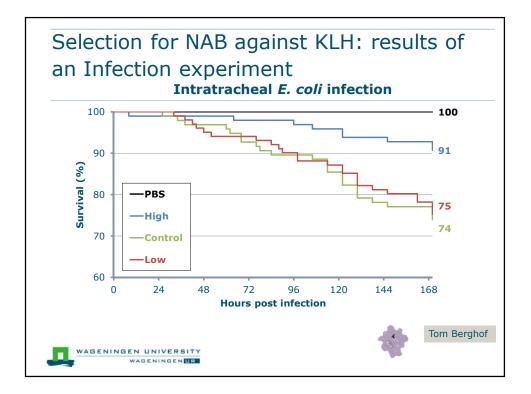

|                               | 37.8°C            | 38.9°C