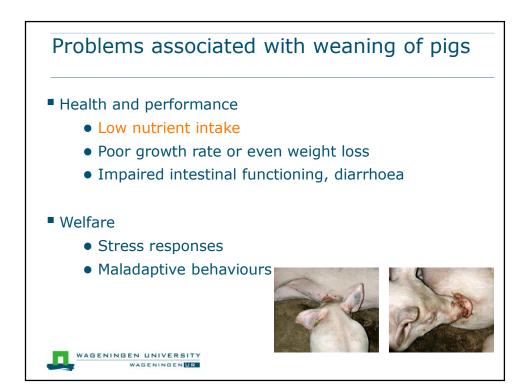

|
|                               |                   | and a state of the |







































Early feed intake and resilience to weaning

## Learning piglets what, how and where to eat improves resilience to weaning





















|                        | Barren       | Enriched     |                       |
|------------------------|--------------|--------------|-----------------------|
|                        | BHI pigs (%) | EHI pigs (%) | p- value <sup>1</sup> |
| Pigs with lung lesions | 57.1         | 7.1          | <0.05                 |
| re-isolated A. pp      | 35.7         | 7.1          | NS                    |
|                        |              |              |                       |