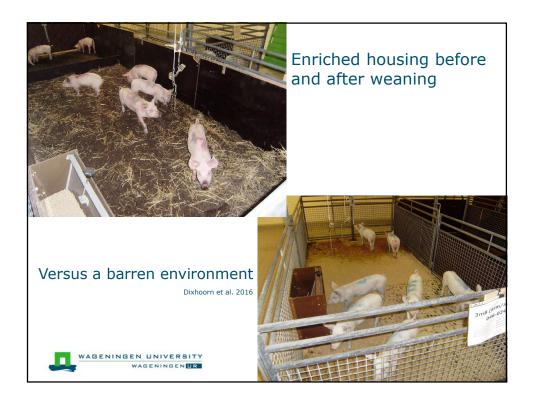

|
|                               |                   | and a state of the |







































Early feed intake and resilience to weaning

## Learning piglets what, how and where to eat improves resilience to weaning





















|                        | Barren       | Enriched     |                       |
|------------------------|--------------|--------------|-----------------------|
|                        | BHI pigs (%) | EHI pigs (%) | p- value <sup>1</sup> |
| Pigs with lung lesions | 57.1         | 7.1          | <0.05                 |
| re-isolated A. pp      | 35.7         | 7.1          | NS                    |
|                        |              |              |                       |